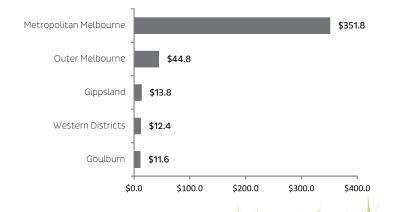

22%

- Overnight accommodation
- Additional entertainment

THOROUGHBRED RACING'S CUSTOMERS GENERATE SPENDING OF MORE THAN \$483 MILLION IN VICTORIA. SPENDING ASSOCIATED WTH METROPOLITAN RACING CLUBS ACCOUNTS FOR 72% OF THIS TOTAL

#### TOP 5 REGIONS FOR CUSTOMER EXPENDITURE